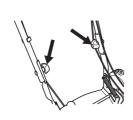

#### Dismantling

Unscrew the bolt holding the cutter.

- · Remove bolt, washer and cup spring.
- · Remove the cutter.

#### **Assembly**

 Position the cutter so that the cutting edge faces in the direction of rotation.

 Fit the cup spring, make sure it centres correctly on the engine shaft.

 Fit the washer and tighten the bolt correctly. The bolt should be tightened with a torque of 45-60 Nm.